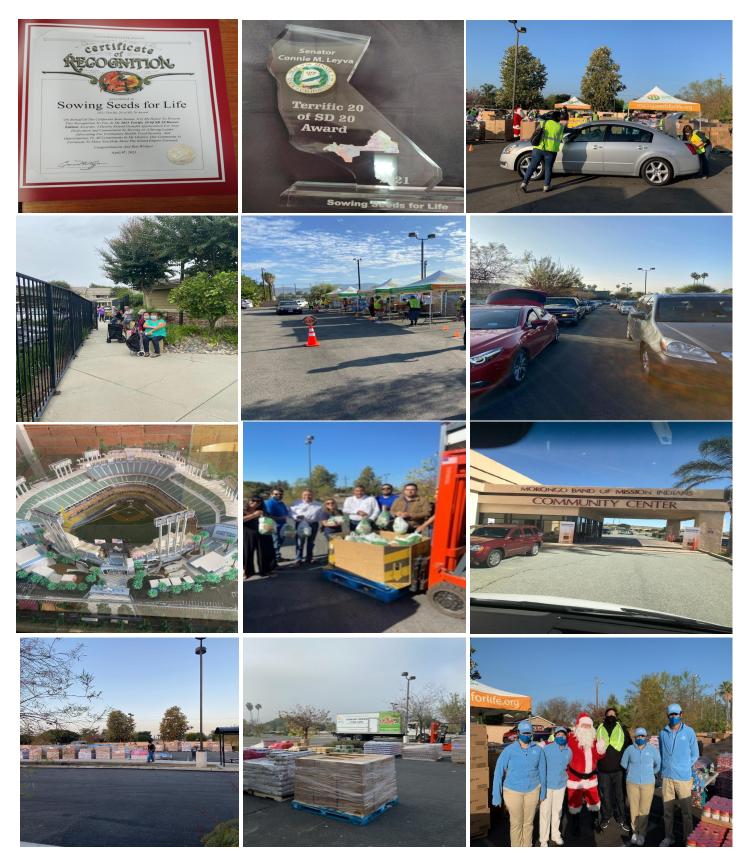

## Looking Back on 2021

These are only some of the pictures from our distributions throughout 2021. Many thanks to all of the incredible folks who did so much to make difficult times easier for so many. We appreciate each and everyone for your help and especially for your kind hearts.

We wish we had the ability to show you pictures of everyone that comprises the heart of Sowing Seeds For Life but that would take dozens and dozens of pages, so to all of the wonderful individuals, teams, companies, schools and groups pictured and not pictured. We thank you and appreciate you so much and look forward to teaming up throughout the new year.