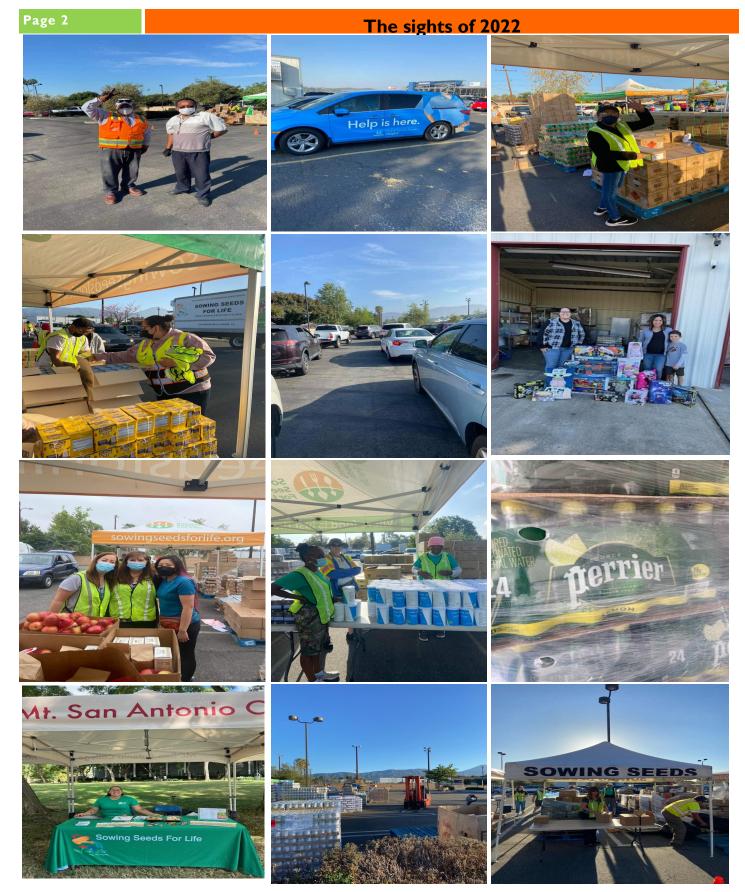

Thank you to each and everyone both pictured and not, we could not have served 171,412 people across all programs without you.

Wishing everyone a happy, healthy and wonderful 2023.

These are only some of the pictures from our distributions throughout 2022. Many thanks to all of the incredible folks who did so much to make difficult times easier for so many. We appreciate each and everyone for your help and especially for your kind hearts.

Thank you to everyone who helped to make a very busy 2022 such a blessing for so many people.